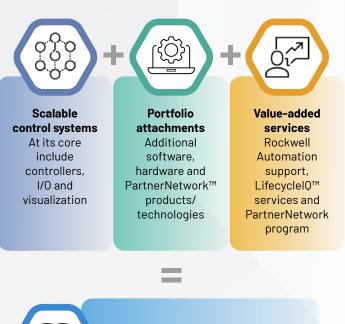

#### **Create a scalable solution**

Scalable solution Includes all the above to create a fully scalable solution

\*Sources:

Deloitte, "2024 manufacturing industry outlook"

Capgemini, "Digital Engineering: The new growth engine for discrete manufacturers"