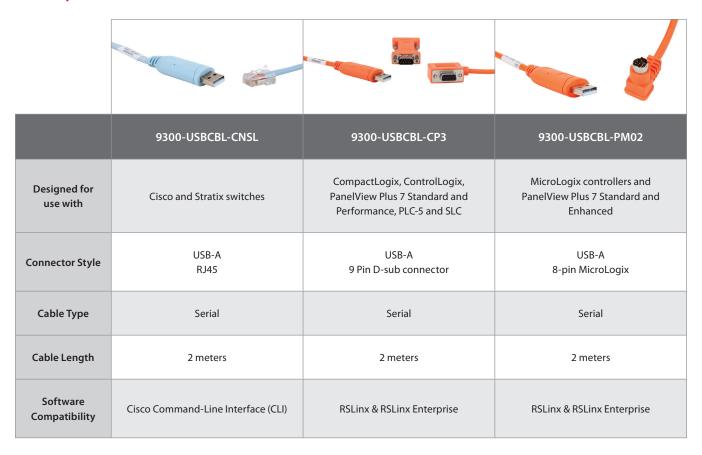

The 9300-USBCBL-CNSL cable allows you to directly connect to a Cisco or Stratix® switch. Conveniently configure using the command-line interface and run diagnostics from the switch. This cable replaces the need for a combination of a serial adapter and Cisco console cable.

The 9300-USBCBL-CP3 and 9300-USBCBL-PM02 cables allow you to quickly and easily connect directly to a controller's serial port via the USB port on your computer. These cables support the RSLinx® Auto-Configure feature. Both come in high visibility orange. This 9300-USBCBL-CP3 cable is designed for use with SLC™, PLC-5®, ControlLogix® and CompactLogix™ controllers, as well as PanelView™ Plus 7 Standard and Performance and includes the null adapter for downloads with standard PanelView™ graphic terminals. It replaces the combination of a serial adapter and 1756-CP3 or 1747-CP3 cable. The 9300-USBCBL-PM02 cable is designed for use with MicroLogix™ controllers and PanelView Plus 7 Standard and Performance and replaces the combination of a serial adapter and 1761-CBL-PM02.