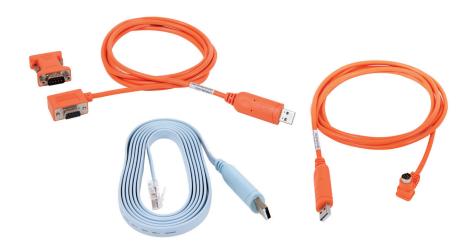

The 9300-USBCBL-CNSL cable allows you to directly connect to a Cisco or Stratix® switch. Conveniently configure using the command-line interface and run diagnostics from the switch. This cable replaces the need for a combination of a serial adapter and Cisco console cable.

The 9300-USBCBL-CP3 and 9300-USBCBL-PM02 cables allow you to quickly and easily connect directly to a controller's serial port via the USB port on your computer. These cables support the RSLinx® Auto-Configure feature. Both come in high visibility orange. This 9300-USBCBL-CP3 cable is designed for use with SLC™, PLC-5®, ControlLogix® and CompactLogix™ controllers, as well as PanelView™ Plus 7 Standard and Performance and includes the null adapter for downloads with standard PanelView™ graphic terminals. It replaces the combination of a serial adapter and 1756-CP3 or 1747-CP3 cable. The 9300-USBCBL-PM02 cable is designed for use with MicroLogix™ controllers and PanelView Plus 7 Standard and Performance and replaces the combination of a serial adapter and 1761-CBL-PM02.