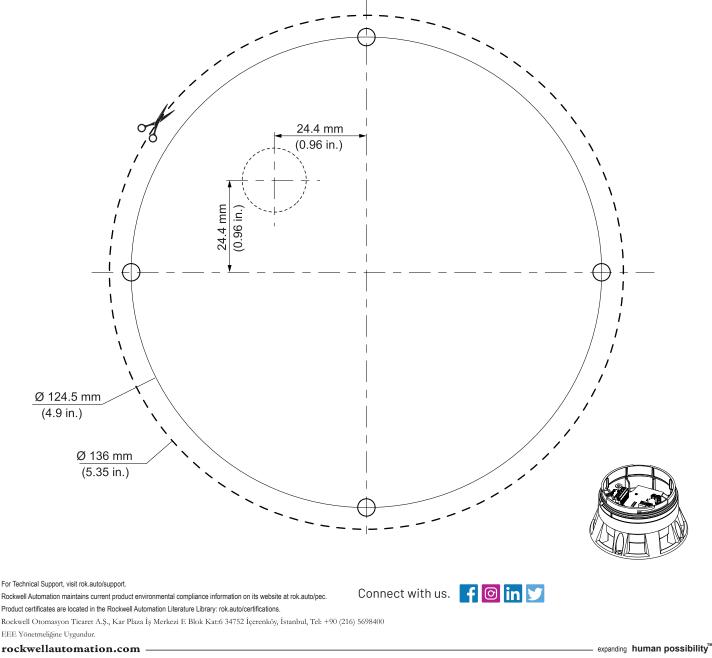

## **Bulletin 855R Round Beacons**

(Cat. No. 855R-BSA\*, 855R-BA\*)

**NOTE:** If printed from an electronic source (PDF), this drilling template may not be exactly to scale. Verify dimensions before drilling holes.

NOTE: Se il est imprimé à partir d'un fichier électronique (PDF), il est possible que le gabarit de perçage ne soit pas exactement à l'échelle. Bien vérifier les dimensions avant de percer les trous.

BEMERKUNG: Wenn von elektrischer Quelle gedruckt wird (PDF), können die Maße der Bohrschablone leicht abweichen. Vor dem Bohren unbedingt überprüfen!

**NOTA:** se stampate da una fonte elettronico (PDF), questo modello di perforazione potrebbe non essere esattamente in scala. Verificare le dimensioni prima di fori.

**NOTA:** se stampate da una fonte elettronico (PDF), questo modello di perforazione potrebbe non essere esattamente in scala. Verificare le dimensioni prima di fori.

**NOTA:** Si se imprime desde una fuente electrónica (PDF), esta plantilla de perforación puede no estar exactamente a escala. Verifique las dimensiones antes de perforar los agujeros.

AMERICAS: Rockwell Automation, 1201 South Second Street, Milwaukee, WI 53204-2496 USA, Tel: (1) 414.382.2000, Fax: (1) 414.382.4444 EUROPE/MIDDLE EAST/AFRICA: Rockwell Automation NV, Pegasus Park, De Kleetlaan 12a, 1831 Diegem, Belgium, Tel: (32) 2 663 0600, Fax: (32) 2 663 0640 ASIA PACIFIC: Rockwell Automation, Level 14, Core F, Cyberport 3, 100 Cyberport Road, Hong Kong, Tel: (852) 2887 4788, Fax: (852) 2508 1846