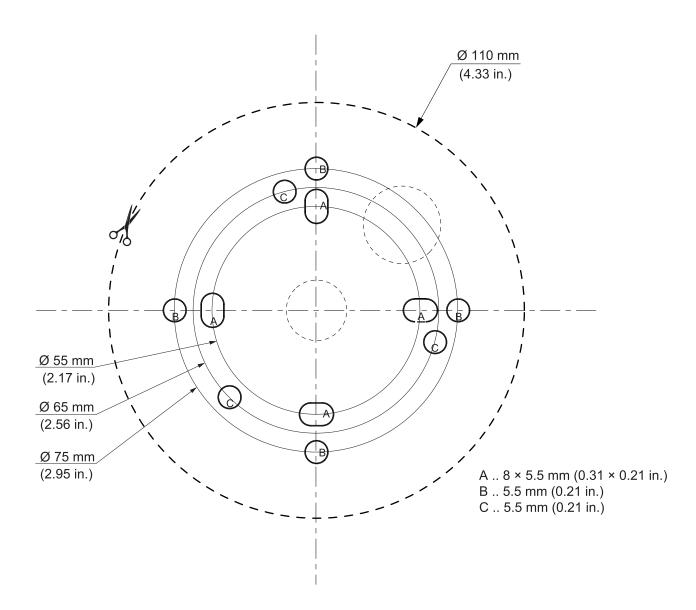

## **Bulletin 855R Round Beacons**

(Cat. No. 855R-BSN, 855R-BSL, 855R-BST, 855R-BN\*, 855R-BS\*, 855R-BT\*)

**NOTE:** If printed from an electronic source (PDF), this drilling template may not be exactly to scale. Verify dimensions before drilling holes.

NOTE: Se il est imprimé à partir d'un fichier électronique (PDF), il est possible que le gabarit de perçage ne soit pas exactement à l'échelle. Bien vérifier les dimensions avant de percer les trous.

BEMERKUNG: Wenn von elektrischer Quelle gedruckt wird (PDF), können die Maße der Bohrschablone leicht abweichen. Vor dem Bohren unbedingt überprüfen!

**NOTA:** se stampate da una fonte elettronico (PDF), questo modello di perforazione potrebbe non essere esattamente in scala. Verificare le dimensioni prima di fori.

**NOTA:** se stampate da una fonte elettronico (PDF), questo modello di perforazione potrebbe non essere esattamente in scala. Verificare le dimensioni prima di fori.

NOTA: Si se imprime desde una fuente electrónica (PDF), esta plantilla de perforación puede no estar exactamente a escala. Verifique las dimensiones antes de perforar los agujeros.