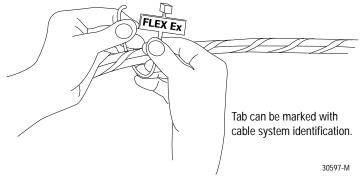

## (Cat. No. 1797-EXMK)

Install a cable marker every one meter to signify an intrinsically safe cable.

FLEX Ex is a trademark of Rockwell Automation

1797-5.23 - February 1999

www.rockwellautomation.com